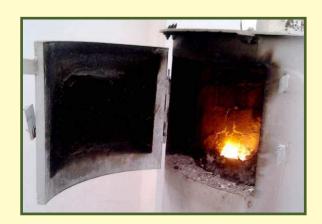

### **NO FUEL ECO-FRIENDLY INCINERATOTRS**

NO FUEL ECO-FRIENDLY INCINERATOTRS are Specialized Incinerators working without usage of any kind Fuel and incinerating any kind of wastes (Hazardous and Non-Hazardous wastes of any kind-wet as well as dry wastes in equal proportion) to 03% ashes.

NO FUEL ECO-FRIENDLY INCINERATORS are working with Air, Thermal Air, Air Pressure, Air Pressure Velocity Ratio Theory and Natural Scrubbing Theory, Scientific Internal Refractory Lining and Layer, Unique Interior Design and some other Confidential Scientific Theories, which we are not supposed to Transfer our Actual Technology behind it.

NO FUEL ECO-FRIENDLY INCINERATORS are normally working without any kind of ENERGY (DIESEL/GAS BURNER SUPPORT) except the condition mentioned above.

NO FUEL ECO-FRIENDLY INCINERATORS can be UPGRADED to "ECO-FRIENDLY SMOKELESS INCINERATORS" EMITTING NO SMOIKE, NO FUMES, NO ODOUR, NO FLY ASHES, NO TOXIC EMISSIONS EVEN THE TOXIC GAS THE "DIOXIN" FROM FOOD WASTES OF ANY KIND. The Remaining gases coming and emitting out from other wastes (HAZARDOUS WASTES) other than food wastes of any kind can be blocked and impeded by incorporating a VENTURI SCRUBBER. "NO FUELECO-FRIENDLY INCINERATORS" can be used as "ECO-FRIENDLY SMOKELESS INCINERATORS" when it is UPGRADED, and hence "NO FUEL ECO-FRIENDLY INCINERATORS" can be used as "NO FUEL ECO-FRIENDLY INCINERATORS" as well as "ECO-FRIENDLY SMOKELESS INCINERATORS".