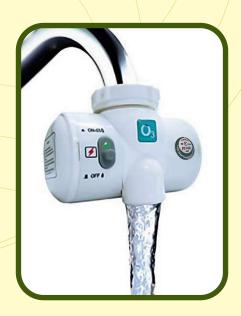

## **WATER OZONIZER**

Ozonation is one of the method to convert impure water into to pure drinking water, ozone inactivates and destroys all bacteria, virus and protozoa's. Ozone will oxidize both organic and inorganic substances, remove unwanted taste, odour and color, and provide effective disinfection.

#### **ADVANTAGES:**

- Most powerful oxidizer available
- Improves flocculation of iron
- Increases the shelf life of bottled water.
- Produces safe & bacteria-free drinking water.
- Removes heavy metals & cyanides from water.
- Been used for decades
- Iron and manganese removal
- No harmful by-products
- Environmentally friendly

#### **WATER OZONIZER**

Ozonation is one of the method to convert impure water into to pure drinking water, ozone inactivates and destroys all bacteria, virus and protozoa's. Ozone will oxidize both organic and inorganic substances, remove unwanted taste, odour and color, and provide effective disinfection.

# **WATER OZONIZER**

Ozonation is one of the method to convert impure water into to pure drinking water, ozone inactivates and destroys all bacteria, virus and protozoa's. Ozone will oxidize both organic and inorganic substances, remove unwanted taste, odour and color, and provide effective disinfection.

### **ADVANTAGES:**

- Most powerful oxidizer available
- Improves flocculation of iron
- Increases the shelf life of bottled water.
- Produces safe & bacteria-free drinking water.
- Removes heavy metals & cyanides from water.
- Been used for decades
- Iron and manganese removal
- No harmful by-products
- Environmentally friendly