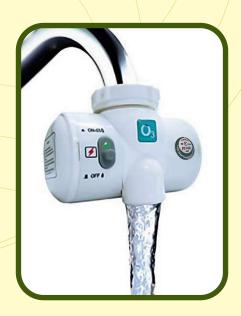

#### **WATER OZONIZER**

Ozonation is one of the method to convert impure water into to pure drinking water, ozone inactivates and destroys all bacteria, virus and protozoa's. Ozone will oxidize both organic and inorganic substances, remove unwanted taste, odour and color, and provide effective disinfection.

## **WATER OZONIZER**

Ozonation is one of the method to convert impure water into to pure drinking water, ozone inactivates and destroys all bacteria, virus and protozoa's. Ozone will oxidize both organic and inorganic substances, remove unwanted taste, odour and color, and provide effective disinfection.

#### **ADVANTAGES:**

- Most powerful oxidizer available
- Improves flocculation of iron
- Increases the shelf life of bottled water.
- Produces safe & bacteria-free drinking water.
- Removes heavy metals & cyanides from water.
- Been used for decades
- Iron and manganese removal
- No harmful by-products
- Environmentally friendly