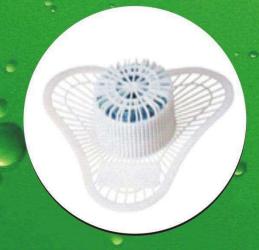

# **URO-ECOGI TABS**

(WATERLESS URINAL BIO-TABS)

### NO WATER AND ELECTRIC EXHUST FAN FOR URINALS

### **URO-ECOGI TABS URINAL DEODORIZER & DRAIN MAINTAINER**

### Save water, No-Flush, No-Malodor For Waterless Urinal System & Conventional Urinals

(Regardless of the urinal condition, **URO-ECOGI TABS** maintains all urinal bowl or troughs money, and save money. Other waterless urinal systems require replacement of existing urinals and incur additional installation costs, plumbing works and retiling.

# ONE "URO-ECOGI TABS" CAN SAVE UP TO 18,750-19,000 LITRES OF WATER DURING THE PERIOD OF 30-45 DAYS

### FEATURES AND BENEFITS OF URO-ECOGI TABS

**URO –ECOGEI TABS** reduces the water usage for flushing the urinals to the very minimum, which in turn saves **PRECIOUS WATER** and extends the usage of **URO-ECOGEI TABS**.

URO-ECOGI TABS produces enzymes that completely and efficiently breakdown the odour-causing compound in urine and prevents troublesome solids build-up in the drain-pipes even without flushing or nominal flushing.

**URO-ECOGI TABS** is formulated to dissolve slowly, releasing the **BIOLOGICALLY ACTIVE** ingredients and a refreshing scent, which helps to maintain a clean, fresh-smelling & slog free urinal with environmentally friendly bio-enzymatic action.