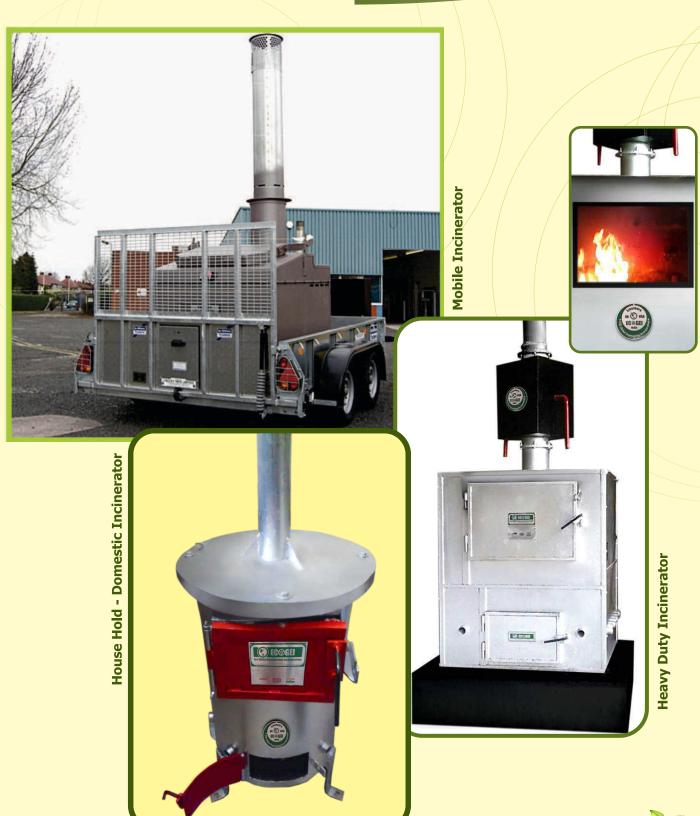

All our "NO FUEL ECO-FRIENDLY INCINERATORS and ECO-FRIENDLY SMOKELESS INCINERATORS are ENVIRONMENTALLY FRIENDLY and POLLUTION FREE and which is highly Laudable and Incredibly Remarkable.

IMAGES of "NO FUEL ECO-FRIENDLY INCINERATORS" with and without BACK UP SUPPORT of DIESEL/GAS are incorporated herewith.