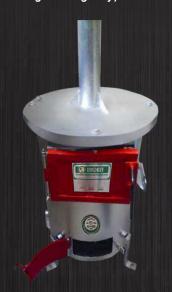

All our "NO FUEL ECO-FRIENDLY INCINERATORS and ECO-FRIENDLY SMOKELESS INCINERATORS are ENVIRONMENTALLY FRIENDLY and POLLUTION FREE and which is highly Laudable and Incredibly Remarkable.

IMAGES of "NO FUEL ECO-FRIENDLY INCINERATORS" with and without BACK UP SUPPORT of DIESEL/GAS are incorporated herewith.