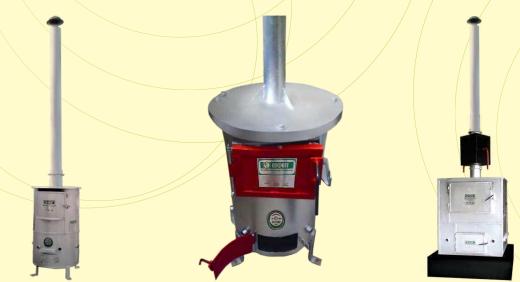

All our "NO FUEL ECO-FRIENDLY INCINERATORS and ECO-FRIENDLY SMOKELESS INCINERATORS are ENVIRONMENTALLY FRIENDLY and POLLUTION FREE and which is highly Laudable and Incredibly Remarkable.

IMAGES of "NO FUEL ECO-FRIENDLY INCINERATORS" with and without BACK UP SUPPORT of DIESEL/GAS are incorporated herewith.