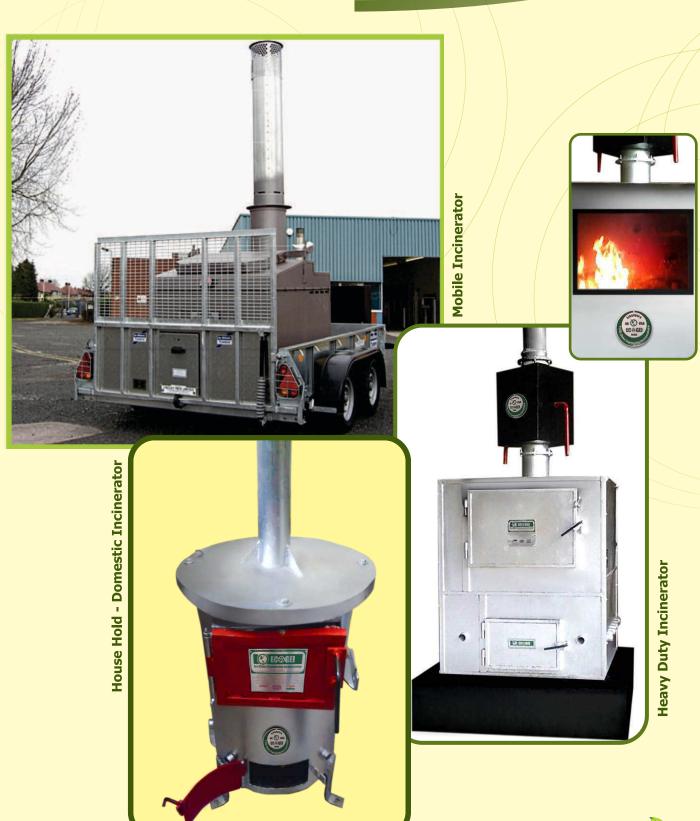

All our "NO FUEL ECO-FRIENDLY INCINERATORS and ECO-FRIENDLY SMOKELESS INCINERATORS are ENVIRONMENTALLY FRIENDLY and POLLUTION FREE and which is highly Laudable and Incredibly Remarkable.

IMAGES of "NO FUEL ECO-FRIENDLY INCINERATORS" with and without BACK UP SUPPORT of DIESEL/GAS are incorporated herewith.