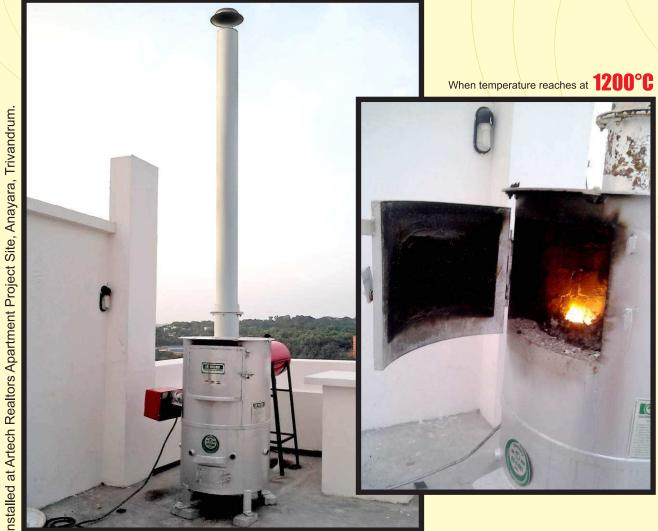

All our "NO FUEL ECO-FRIENDLY INCINERATORS and ECO-FRIENDLY SMOKELESS INCINERATORS are ENVIRONMENTALLY FRIENDLY and POLLUTION FREE and which is highly Laudable and Incredibly Remarkable.

IMAGES of "NO FUEL ECO-FRIENDLY INCINERATORS" with and without BACK UP SUPPORT of DIESEL/GAS are incorporated herewith.