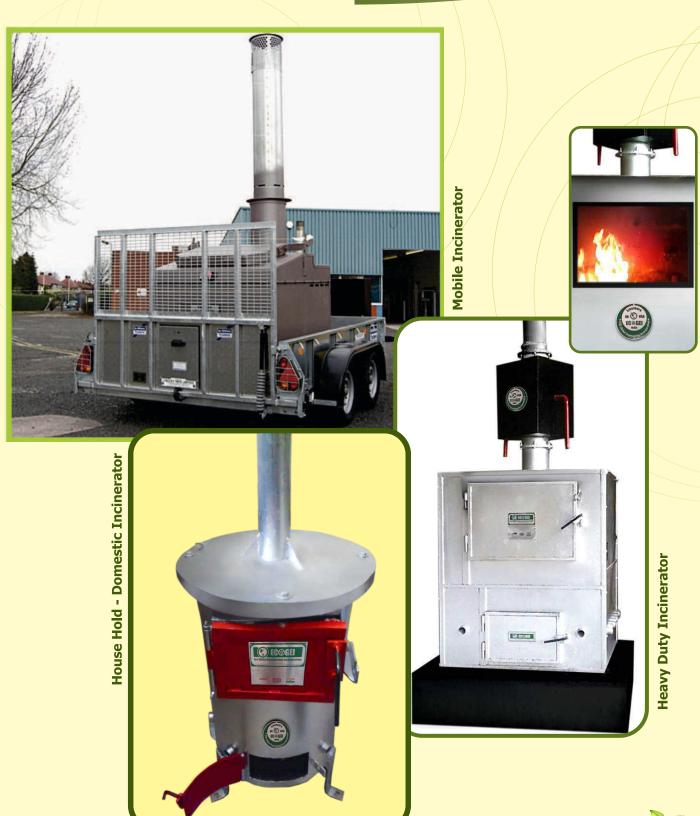

# **ECOGEI Specialised Incinerators**

"Ultra Modern Sophisticated Pollution Technology"

#### **NO FUEL INCINERATORS**

#### NO FUEL SMALL DOMESTIC INCINERATORS

ECOGEI manufactures and markets SPECIALIZED "NO FUEL ECO-FRIENDLY INCINERATORS AND "SMOKELESS ECO-FRIENDLY INCINERATORS" of various kind and capacities from 01Kg to 100Ton without usage of any kind Fuel for treating and incinerating Hazardous and Non-hazardous dry and wet wastes of any kind, meeting rules, regulations, guidelines, requirement and criteria of respective departments of respective states globally.

All our "NO FUEL ECO-FRIENDLY INCINERATORS and ECO-FRIENDLY SMOKELESS INCINERATORS are ENVIRONMENTALLY FRIENDLY and POLLUTION FREE and which is highly Laudable and Incredibly Remarkable.

IMAGES of "NO FUEL ECO-FRIENDLY INCINERATORS" with and without BACK UP SUPPORT of DIESEL/GAS are incorporated herewith.