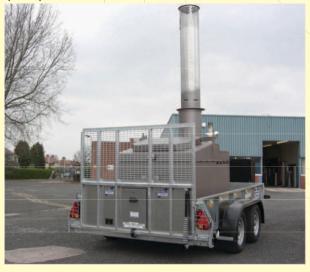

### **MOBILE INCINERATORS**

### Various Capacities

Our latest range of mobile units lend themselves to a variety of uses, whether it is for shared facilities, camps, farms or even for disease control (Avian Influenza) in remote areas. One of the unique features of this range is the natural secondary burn characteristics of the primary chamber. The design of this model ensures extra air is drawn into the main chamber aiding primary combustion to ensure the efficient disposal of waste or carcasses at minimum cost.

These units are the highest standards for waste disposal, and benefit from being extremely durable for a long working life.

The Mobile range of incinerators have options for larger fuel tanks and generator sets. The control panel is set up for easy use and will automatically shut off when the required incineration time is completed.

The trailer is rated to carry up to 2700kg , therefore there is plenty of additional space to carry extra items of equipment including generator sets, fuel and any other equipment. The trailer itself has fixed headboard and sides with the choice of a drop tailboard or a loading ramp (as shown opposite). Chassis, framework and panels are galvanized for maximum durability. The platform is Steel plated. Commercial rated tyres fitted for their high carrying capacity and strength.