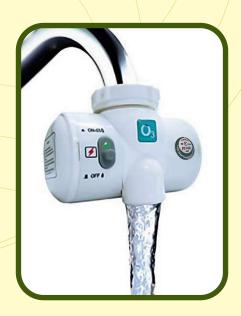

## **WATER OZONIZER**

Ozonation is one of the method to convert impure water into to pure drinking water, ozone inactivates and destroys all bacteria, virus and protozoa's. Ozone will oxidize both organic and inorganic substances, remove unwanted taste, odour and color, and provide effective disinfection.

#### **ADVANTAGES:**

- Most powerful oxidizer available
- Improves flocculation of iron
- Increases the shelf life of bottled water.
- Produces safe & bacteria-free drinking water.
- Removes heavy metals & cyanides from water.
- Been used for decades
- Iron and manganese removal
- No harmful by-products
- Environmentally friendly