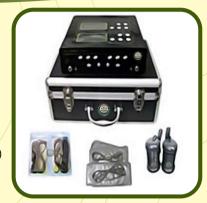

## **WHOLE BODY DETOXYFIER**

#### Features:

- Expelling the toxin of body
- Improving the function of body organs
- Relieves muscle spasms
- Reduces joint stiffness

#### Product Specification:

- Dual ion Detox FootSpa Machine (For Detoxification)
- 2 Array
- 2 Infra Red Belt (For Slimming)

- Decreasing joint stiffness
- Relieving muscle spasms
- Increasing blood flow
- Leading to pain relief
- Affecting soft tissue injury
- Increasing the extensibility of collagen tissue
- Assisting in resolution of inflammatory infiltrated, edema, and exudes

#### Package Contents:

- Main machine x 1 pc
- Wristband x 2 pcs
- Arrays x 2 pcs
- Far Infra-Red belt x 2 pcs
- User Manual x 1 pc
- Aluminum Box