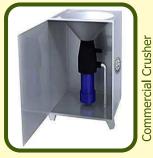

# FOOD WASTE CRUSHER

## "ECOGEI" FOOD WASTE CRUSHER/DISPOSER

"ECOGEI" - The Brand is having Large Market Share in the Field of Waste Management Equipments, Now Introducing Food Waste Crusher for "Food Waste Disposal" - The completely New Equipment. The Unit is Prepared with Plastic Molded Parts, Casting Parts, SS Contact Parts & SS Blade for Long Life of the Crusher.

The Food Waste Crusher is an Electrically operated Unit used for Crushing of Food Waste to Avoid Drain line Chock-ups because of Food Waste. It can be used in Homes, Hotels, Hostels, Canteen, Restaurants, Temples, Public Halls, etc. It can also be used as a Mobile unit for Functions like Parties, Marriages, etc.