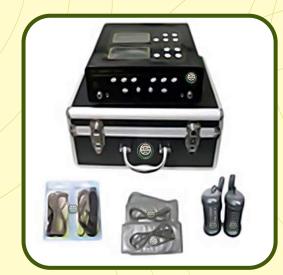

## **WHOLE BODY DETOXYFIER**

#### Product Specification:

- Dual ion Detox FootSpa Machine (For Detoxification)
- 2 Array
- 2 Infra Red Belt (For Slimming)

- Decreasing joint stiffness
- Relieving muscle spasms
- Increasing blood flow
- Leading to pain relief
- Affecting soft tissue injury
- Increasing the extensibility of collagen tissue
- Assisting in resolution of inflammatory infiltrated, edema, and exudes

#### Package Contents:

- Main machine x 1 pc
- Wristband x 2 pcs
- Arrays x 2 pcs
- Far Infra-Red belt x 2 pcs
- User Manual x 1 pc
- Aluminum Box