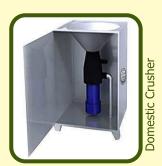

# FOOD WASTE CRUSHER

## "ECOGEI" FOOD WASTE CRUSHER/DISPOSER

"ECOGEI" - The Brand is having Large Market Share in the Field of Waste Management Equipments, Now Introducing Food Waste Crusher for "Food Waste Disposal" - The completely New Equipment. The Unit is Prepared with Plastic Molded Parts, Casting Parts, SS Contact Parts & SS Blade for Long Life of the Crusher.

The Food Waste Crusher is an Electrically operated Unit used for Crushing of Food Waste to Avoid Drain line Chock-ups because of Food Waste. It can be used in Homes, Hotels, Hostels, Canteen, Restaurants, Temples, Public Halls, etc. It can also be used as a Mobile unit for Functions like Parties, Marriages, etc.