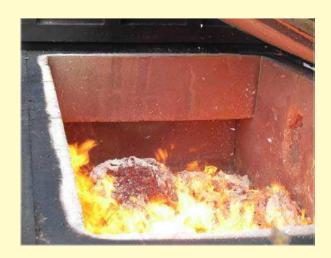

### **NO FUEL ECO-FRIENDLY INCINERATOTRS**

NO FUEL ECO-FRIENDLY INCINERATOTRS are Specialized Incinerators working without usage of any kind Fuel and incinerating any kind of wastes (Hazardous and Non-Hazardous wastes of any kind-wet as well as dry wastes in equal proportion) to 03% ashes.

NO FUEL ECO-FRIENDLY INCINERATORS" and "ECO-FRIENDLY SMOKELESS INCINERATOTRS" generate 03% ash as residue after incineration, which can be used for Land Filling Purposes and as an Additive in Fertilizer and Compost.