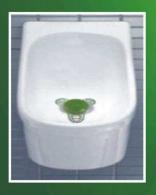

# **URO-ECOGI TABS**

(WATERLESS URINAL BIO-TABS)

### NO WATER AND ELECTRIC EXHUST FAN FOR URINALS

### **URO-ECOGI TABS URINAL DEODORIZER & DRAIN MAINTAINER**

### Save water, No-Flush, No-Malodor For Waterless Urinal System & Conventional Urinals

(Regardless of the urinal condition, **URO-ECOGI TABS** maintains all urinal bowl or troughs money, and save money. Other waterless urinal systems require replacement of existing urinals and incur additional installation costs, plumbing works and retiling.

# ONE "URO-ECOGI TABS" CAN SAVE UP TO 18,750-19,000 LITRES OF WATER DURING THE PERIOD OF 30-45 DAYS

### FEATURES AND BENEFITS OF URO-ECOGI TABS

**URO –ECOGEI TABS** reduces the water usage for flushing the urinals to the very minimum, which in turn saves **PRECIOUS WATER** and extends the usage of **URO-ECOGEI TABS**.

URO-ECOGI TABS produces enzymes that completely and efficiently breakdown the odour-causing compound in urine and prevents troublesome solids build-up in the drain-pipes even without flushing or nominal flushing.

**URO-ECOGI TABS** is formulated to dissolve slowly, releasing the **BIOLOGICALLY ACTIVE** ingredients and a refreshing scent, which helps to maintain a clean, fresh-smelling & slog free urinal with environmentally friendly bio-enzymatic action.