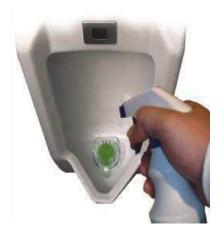

#### **DIRECTION FOR USE & MAINTENANCE:**

- Easy To Use- Simply place URO-ECOGI TABS at the centre of urinal drain of Waterless Urinal system and Conventional Flushing Urinals.
- For Conventional Flushing Urinals-Shut out water connecting to the urinal or reduces the volume of flushing water to the very minimum that will save water up to 99%.
- Regular Maintenance-Spray URO-CLEAN-ECOGI
  All-in-one Surface Cleaner/Odour Eliminator
  (ready-to-use) directs on urinal surface and floor
  area underneath the urinals daily at least once a
  day.