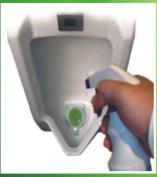

# **URO-ECOGI TABS**

(WATERLESS URINAL BIO-TABS)

### NO WATER AND ELECTRIC EXHUST FAN FOR URINALS

### **URO-ECOGI TABS URINAL DEODORIZER & DRAIN MAINTAINER**

### Save water, No-Flush, No-Malodor For Waterless Urinal System & Conventional Urinals

(Regardless of the urinal condition, **URO-ECOGI TABS** maintains all urinal bowl or troughs money, and save money. Other waterless urinal systems require replacement of existing urinals and incur additional installation costs, plumbing works and retiling.

# ONE "URO-ECOGI TABS" CAN SAVE UP TO 18,750-19,000 LITRES OF WATER DURING THE PERIOD OF 30-45 DAYS