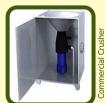

# FOOD WASTE CRUSHER

## "ECOGEI" FOOD WASTE CRUSHER/DISPOSER

"ECOGEI" - The Brand is having Large Market Share in the Field of Waste Management Equipments, Now Introducing Food Waste Crusher for "Food Waste Disposal" - The completely New Equipment. The Unit is Prepared with Plastic Molded Parts, Casting Parts, SS Contact Parts & SS Blade for Long Life of the Crusher.

The Food Waste Crusher is an Electrically operated Unit used for Crushing of Food Waste to Avoid Drain line Chock-ups because of Food Waste. It can be used in Homes, Hotels, Hostels, Canteen, Restaurants, Temples, Public Halls, etc. It can also be used as a Mobile unit for Functions like Parties, Marriages, etc.