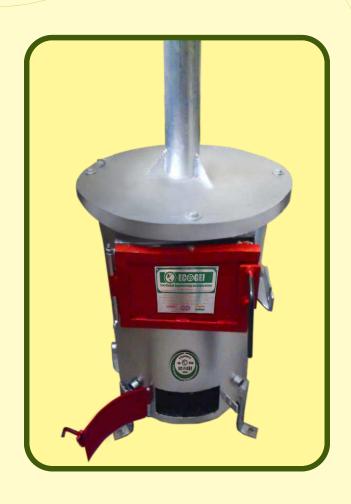

NO FUEL ECO-FRIENDLY INCINERATORS (DOMESTIC PURPOSE)-Small "NO FUEL ECO-FRIENDLY INCINERATOTRS" are made for the purpose of houses, small offices etc. with a view to incinerate their domestic wet and dry wastes of any kind to ashes without making any environmental issues and pollutions.

### NO FUEL SMALL DOMESTIC INCINERATORS

ECOGEI manufactures and markets SPECIALIZED "NO FUEL ECO-FRIENDLY INCINERATORS AND "SMOKELESS ECO-FRIENDLY INCINERATORS" of various kind and capacities from 01Kg to 100Ton without usage of any kind Fuel for treating and incinerating Hazardous and Non-hazardous dry and wet wastes of any kind, meeting rules, regulations, guidelines, requirement and criteria of respective departments of respective states globally.

For Houses and Villas (Domestic Incinerators):- We are manufacturing specialized branded "No-Fuel Incinerators" of different capacities ranging from 01 Kg / Day to 2.5 Kg / Day

- FOR A SINGLE HOUSE (SPECIALIZED HOUSEHOLD SMALL INCINERATORS-are made for incinerating household wet and dry food and other wastes of any kind generated from 01Kg to 10Kg/day)
- © CUSTOMIZATION (CUSTOMIZED INCINERATORS-From 01 Kg to 100Ton and more capacities —SPECIALIZED "NO FUEL" AND SMOKELESS INCINERATORS" are made upon specification, requirement, criteria and guidelines of Our Valuable Clients)