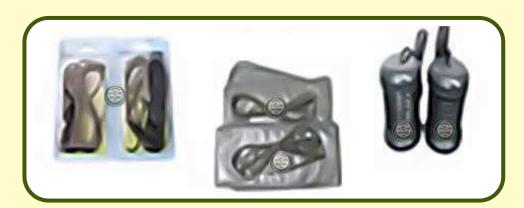

#### Package Contents:

- Main machine x 1 pc
- Wristband x 2 pcs
- Arrays x 2 pcs
- Far Infra-Red belt x 2 pcs
- User Manual x 1 pc
- Aluminum Box