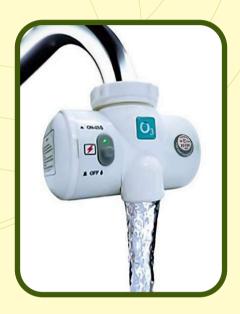

## **WATER OZONIZER**

Ozonation is one of the method to convert impure water into to pure drinking water, ozone inactivates and destroys all bacteria, virus and protozoa's. Ozone will oxidize both organic and inorganic substances, remove unwanted taste, odour and color, and provide effective disinfection.

#### **ADVANTAGES:**

- Most powerful oxidizer available
- Improves flocculation of iron
- Increases the shelf life of bottled water.
- Produces safe & bacteria-free drinking water.
- Removes heavy metals & cyanides from water.
- Been used for decades
- Iron and manganese removal
- No harmful by-products
- Environmentally friendly