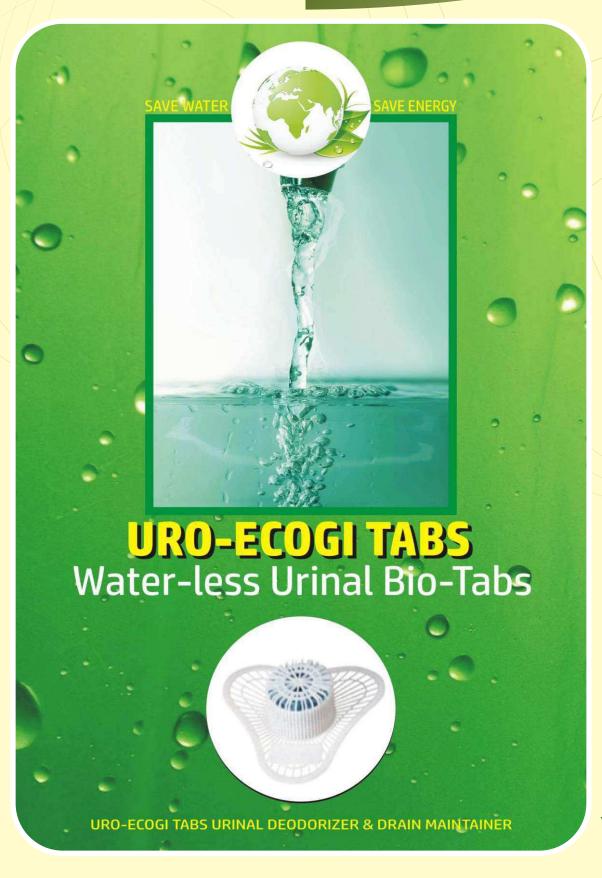

# **URO-ECOGI TABS**

(WATERLESS URINAL BIO-TABS)

### NO WATER AND ELECTRIC EXHUST FAN FOR URINALS

### **URO-ECOGI TABS URINAL DEODORIZER & DRAIN MAINTAINER**

### Save water, No-Flush, No-Malodor For Waterless Urinal System & Conventional Urinals

(Regardless of the urinal condition, **URO-ECOGI TABS** maintains all urinal bowl or troughs money, and save money. Other waterless urinal systems require replacement of existing urinals and incur additional installation costs, plumbing works and retiling.

# ONE "URO-ECOGI TABS" CAN SAVE UP TO 18,750-19,000 LITRES OF WATER DURING THE PERIOD OF 30-45 DAYS