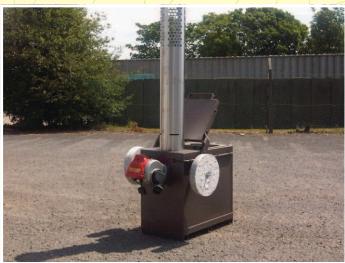

All our "NO FUEL ECO-FRIENDLY INCINERATORS and ECO-FRIENDLY SMOKELESS INCINERATORS are ENVIRONMENTALLY FRIENDLY and POLLUTION FREE and which is highly Laudable and Incredibly Remarkable.

IMAGES of "NO FUEL ECO-FRIENDLY INCINERATORS" with and without BACK UP SUPPORT of DIESEL/GAS are incorporated herewith.

**NO FUEL INCINERATOR WITH DIESEL SUPPORT** 