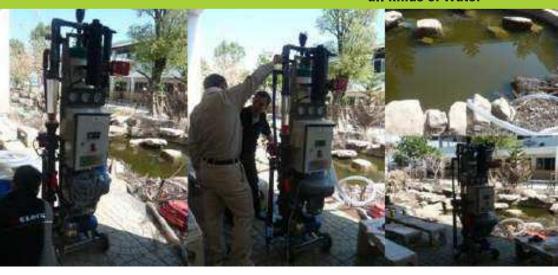

# **Eco Aqua Treatment Products**

ecoAQUA will do a wastewater quality analysis and assessment, in order to custom design the treatment process that will resolve the customer's issue. The system will be built, installed and supplied to the customer. Operation and maintenance of the treatment facilities will also be provided depending on customer's requirements.

Aqua solution provider for all kinds of water

Grey/Black Water Treatment

Desalination
River Water
Purifying Unit

**Industry Application** 

Wastewater containing human waste and urine also known as brown water, foul water or sewage EcoAQUA-03 enables blackwater to be treated into non-potable reusable water The ecoAQUA Plug & Play wastewater system treats black water and allows them to be safely discharged through drainage system. This will be very applicable for areas with no sewage and drainage facilities. Filtering of a Ultra-filtration range of 0.01~0.05 microns, the product water is clear reusable water with typical total suspended solids count below 1 mg/litre and turbidity measurement of less than 0.1 NTU.