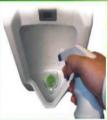

#### **DIRECTION FOR USE & MAINTENANCE:**

- Easy To Use- Simply place URO-ECOGI TABS at the centre of urinal drain of Waterless Urinal system and Conventional Flushing Urinals.
- For Conventional Flushing Urinals-Shut out water connecting to the urinal or reduces the volume of flushing water to the very minimum that will save water up to 99%.
- Regular Maintenance-Spray URO-CLEAN-ECOGI
  All-in-one Surface Cleaner/Odour Eliminator
  (ready-to-use) directs on urinal surface and floor
  area underneath the urinals daily at least once a
  day.

### **DIRECTION FOR USE & MAINTENANCE:**

- Easy To Use- Simply place URO-ECOGI TABS at the centre of urinal drain of Waterless Urinal system and Conventional Flushing Urinals.
- For Conventional Flushing Urinals-Shut out water connecting to the urinal or reduces the volume of flushing water to the very minimum that will save water up to 99%.
- Regular Maintenance-Spray URO-CLEAN-ECOGI All-in-one Surface Cleaner/Odour Eliminator (ready-to-use) directs on urinal surface and floor area underneath the urinals daily at least once a day.