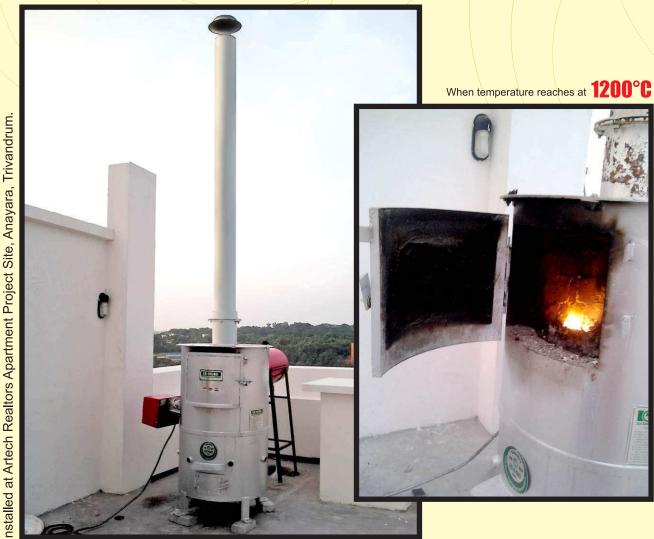

# **NO FUEL INCINERATOR**

NO FUEL ECO-FRIENDLY INCINERATORS and "ECO-FRIENDLY SMOKELESS INCINERATORS" are made in MS (Body) and SS (Stack)-(Body and Stack made in SS as well)-meeting Rules, Regulations, Guidelines, Specification, Requirement and Criteria of NPCB and PCBs of Respective States in India and Respective Concerned Departments of Respective Ministries of Overseas Governments.

We have already installed "NO FUEL ECO-FRIENDLY INCINERATORS" and "ECO-FRIENDLY SMOKELESS INCINERATOTRS" worldwide and we have made installations in Afro-Asian Countries like India, Pakistan, Afghanistan, Nepal, China and South Asian Counties like Singapore, Malaysia, Indonesia, Thailand, Borneo, Brunei etc and European Countries.

All our "NO FUEL ECO-FRIENDLY INCINERATORS and ECO-FRIENDLY SMOKELESS INCINERATORS are ENVIRONMENTALLY FRIENDLY and POLLUTION FREE and which is highly Laudable and Incredibly Remarkable.

IMAGES of "NO FUEL ECO-FRIENDLY INCINERATORS" with and without BACK UP SUPPORT of DIESEL/GAS are incorporated herewith.