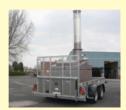

### **MOBILE INCINERATORS**

### Various Capacities

Our latest range of mobile units lend themselves to a variety of uses, whether it is for shared facilities, camps, farms or even for disease control (Avian Influenza) in remote areas. One of the unique features of this range is the natural secondary burn characteristics of the primary chamber. The design of this model ensures extra air is drawn into the main chamber aiding primary combustion to ensure the efficient disposal of waste or carcasses at minimum cost.

These units are the highest standards for waste disposal, and benefit from being extremely durable for a long working life.

The Mobile range of incinerators have options for larger fuel tanks and generator sets. The control panel is set up for easy use and will automatically shut off when the required incineration time is completed.

The trailer is rated to carry up to 2700kg , therefore there is plenty of additional space to carry extra items of equipment including generator sets, fuel and any other equipment. The trailer itself has fixed headboard and sides with the choice of a drop tailboard or a loading ramp (as shown opposite). Chassis, framework and panels are galvanized for maximum durability. The platform is Steel plated. Commercial rated tyres fitted for their high carrying capacity and strength.