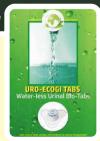

# For Waterless Urinal System & Conventional Urinals

ONE "URO-ECOGI TABS" CAN SAVE
UP TO 18,500 - 19,000 LITRES OF
WATER DURING THE PERIOD OF
30-45 DAYS

#### FEATURES AND BENEFITS OF URO-FCOGI TABS

URO ECOGEI TABS reduces the water usage for flushing the urinals to the very minimum, which in turn saves PRECIOUS WATER and extends the usage of URO-ECOGEI TABS.

URO-ECOGI TABS produces enzymes that completely and efficiently breakdown the odour-causing compound in urine and prevents troublesome solids build-up in the drain-pipes even without flushing or nominal flushing.